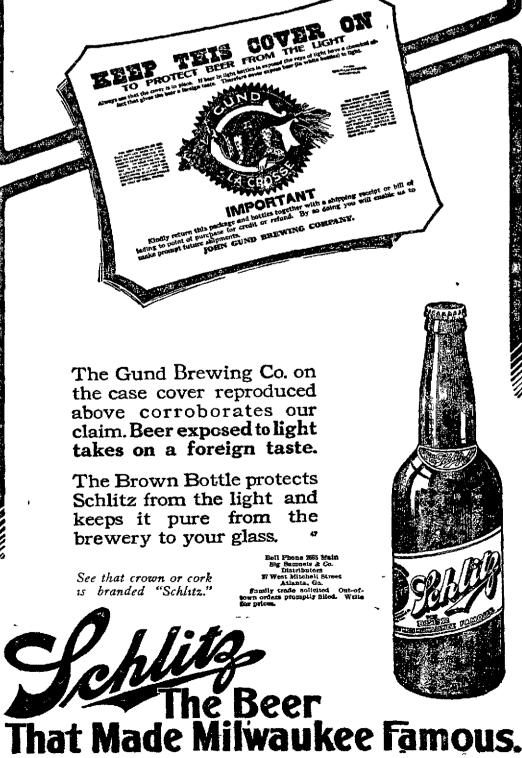

e tion inside of Atlantas city limits An 18-minute street car ride from the postoffice The house is of a very attractive appearance—brick front wall and brick pedestals large front veranda oak mantels with tiles and grates china closet large pantry hall through center to lattleed back porch and other desirable features The lot is 100x130 feet to alloy, and faces east. The sidewalks and yard walk are in cement. 

W. D. BEATIE, 207 Equitable Building Atlanta Phone, 3520

Page Five

To Get Rid of Monnuite

TO LIGT HIG ON DISAULINESS Tog can Sleep Fish Hunt or attend to an without being worrisd by the Miling or of Morquitoes Sand Slee Gasts or other by applying to the face ears and hand PORTERS AVTISEPTIC HEALING OIL

\$100 Down---and \$22 a Month

Here's Your Opportunity



Bell, Main 3520.



. We write it x = 0 [litroit [simply ] of C bir arrived tody lind of the Atlin a Hotel M is as led its just engers and solled for Sin France 0 Zummar has mode entered. Mrs A E Benton ાં પ્રાપ્ય The find  $\omega$  of Mix  $\lambda$  entry  $\lambda$  is in a the a grandmother of Mix  $\lambda$  entry  $\lambda$ . Mr Z mmer ha died in Atlanta su day ni ht such j at S for new at Sardis church Mir ta T shin  $\lambda$  if no doubt c morning at it o lo k hat rm nt way rotal such so entry in the Sardis church yard built if famous I I I I I I Mr Z mmer has made special prep it s for ne octa on an i r eaffar i I no do it o trail muns of th rotal s ents sh h have made Kim

6 Pearl-Handle \$5.00



These pearl handle fruit knives have Sterling sil-

ver ferrules. They are first quality full size